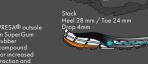

# PRESA®

Each PRESA® sole is carefully developed thinking about the context of use of the shoe. The compounds are specifically designed for the outdoor world, for maximum performance in all weather conditions and on all types of terrain without compromising durability.

# TRAIL RUNNING OUTSOLES

Stack Heel 24.5 mm / Toe 20.5 mn Drop 4mm

STABILITY AREA

stack Heel 24.5 mm / Toe 20.5 mm

- MAXIMUM GRIP AREA
- STABILITY AREA

PROPULSION AREA

MAXIMUM GRIP AREA

BRAKING AREA