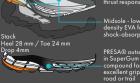

# PRESA®

Each PRESA® sole is carefully developed thinking about the context of use of the shoe. The compounds are specifically designed for the outdoor world, for maximum performance in all weather conditions and on all types of terrain without compromising durability.

# TRAIL RUNNING OUTSOLES

Stack Heel 24.5 mm / Toe 20.5 mn Drop 4mm

STABILITY AREA

stack Heel 24.5 mm / Toe 20.5 mm

- MAXIMUM GRIP AREA
- STABILITY AREA

PROPULSION AREA

MAXIMUM GRIP AREA

BRAKING AREA