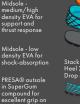

# PRESA®

Each PRESA® sole is carefully developed thinking about the context of use of the shoe. The compounds are specifically designed for the outdoor world, for maximum performance in all weather conditions and on all types of terrain without compromising durability.

# TRAIL RUNNING OUTSOLES

Stack Heel 24.5 mm / Toe 20.5 mn Drop 4mm

STABILITY AREA

stack Heel 24.5 mm / Toe 20.5 mm

- MAXIMUM GRIP AREA
- STABILITY AREA

PROPULSION AREA

MAXIMUM GRIP AREA

BRAKING AREA